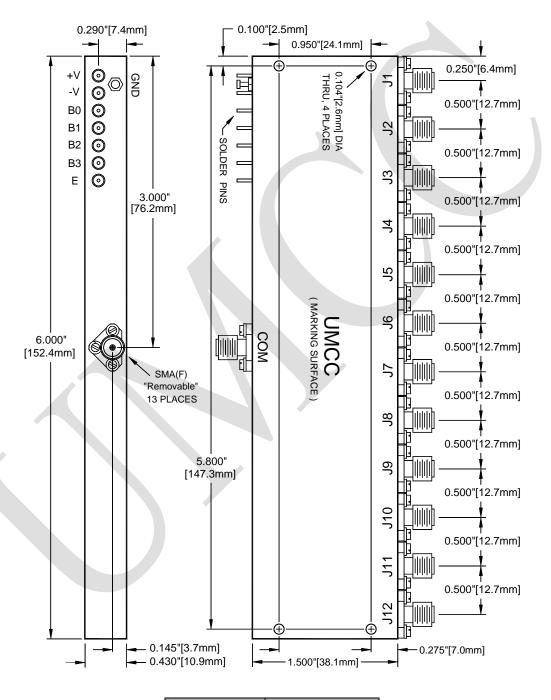

## **Outline Drawing (SP12T with Option "F2")**

Fig. 3

| Weight | Tolerances        |  |  |  |  |  |  |
|--------|-------------------|--|--|--|--|--|--|
|        | ±0.015" [±0.38mm] |  |  |  |  |  |  |